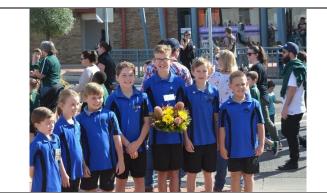

ANZAC Day Our school representatives who took part in the march and Harry doing a reading at the ceremony.